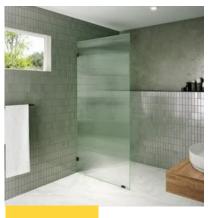

**FRAMELESS FIXED** 

Our standard frameless fixed panel + swing door system comes with a 6" door pull.

**FIXED+SLIDING** 

A single glass door next to a panel of fixed glass supported by a wall-to-wall system comes with a 6" door pull.