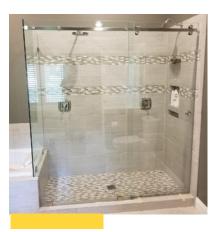

**DOUBLE SLIDING** 

Double sliding doors supported by a wall-to-wall system comes with towel bars.

**FRAMED** 

Double sliding doors supported by a fully framed system comes with towel bars.

**PANEL** 

Clips with no additional hardware for a seamless look.