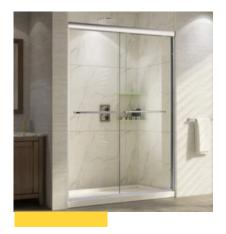

**DOUBLE SLIDING** 

Double sliding doors supported by a wall-to-wall system comes with towel bars.

**FRAMED** 

Double sliding doors supported by a fully framed system comes with towel bars.

**PANEL** 

Clips with no additional hardware for a seamless look.