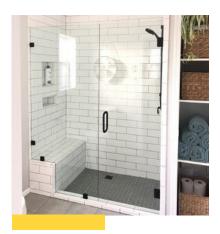

**FRAMELESS FIXED** 

Our standard frameless fixed panel + swing door system comes with a 6" door pull.

**FIXED+SLIDING** 

A single glass door next to a panel of fixed glass supported by a wall-to-wall system comes with a 6" door pull.