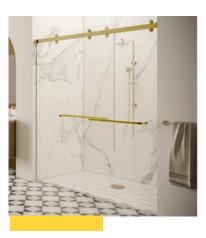

**DOUBLE SLIDING** 

Double sliding doors supported by a wall-to-wall system comes with towel bars.

**FRAMED** 

Double sliding doors supported by a fully framed system comes with towel bars.

**PANEL** 

Clips with no additional hardware for a seamless look.